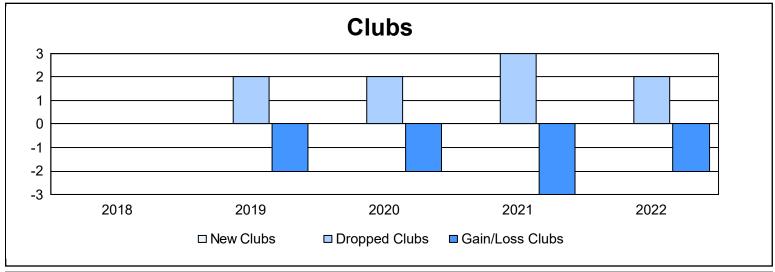

District 39 W As of June 2022 Cumulative

| Year      | New<br>Clubs | Dropped<br>Clubs | Gain/<br>Loss<br>Clubs | New<br>Members | Charter<br>Members | Reinstate<br>Members | Transfer<br>Members | Total<br>Member<br>Added | Total<br>Members<br>Dropped | Gain/<br>Loss<br>Members |
|-----------|--------------|------------------|------------------------|----------------|--------------------|----------------------|---------------------|--------------------------|-----------------------------|--------------------------|
| 2017-2018 | 0            | 0                | 0                      | 67             | 2                  | 6                    | 4                   | 79                       | 124                         | -45                      |
| 2018-2019 | 0            | 2                | -2                     | 53             | 2                  | 4                    | 2                   | 61                       | 128                         | -67                      |
| 2019-2020 | 0            | 2                | -2                     | 78             | 8                  | 13                   | 12                  | 111                      | 170                         | -59                      |
| 2020-2021 | 0            | 3                | -3                     | 38             | 1                  | 11                   | 8                   | 58                       | 113                         | -55                      |
| 2021-2022 | 0            | 2                | -2                     | 123            | 0                  | 3                    | 1                   | 127                      | 171                         | -44                      |
| Average   | 0            | 2                | -2                     | 72             | 3                  | 7                    | 5                   | 87                       | 141                         | -54                      |